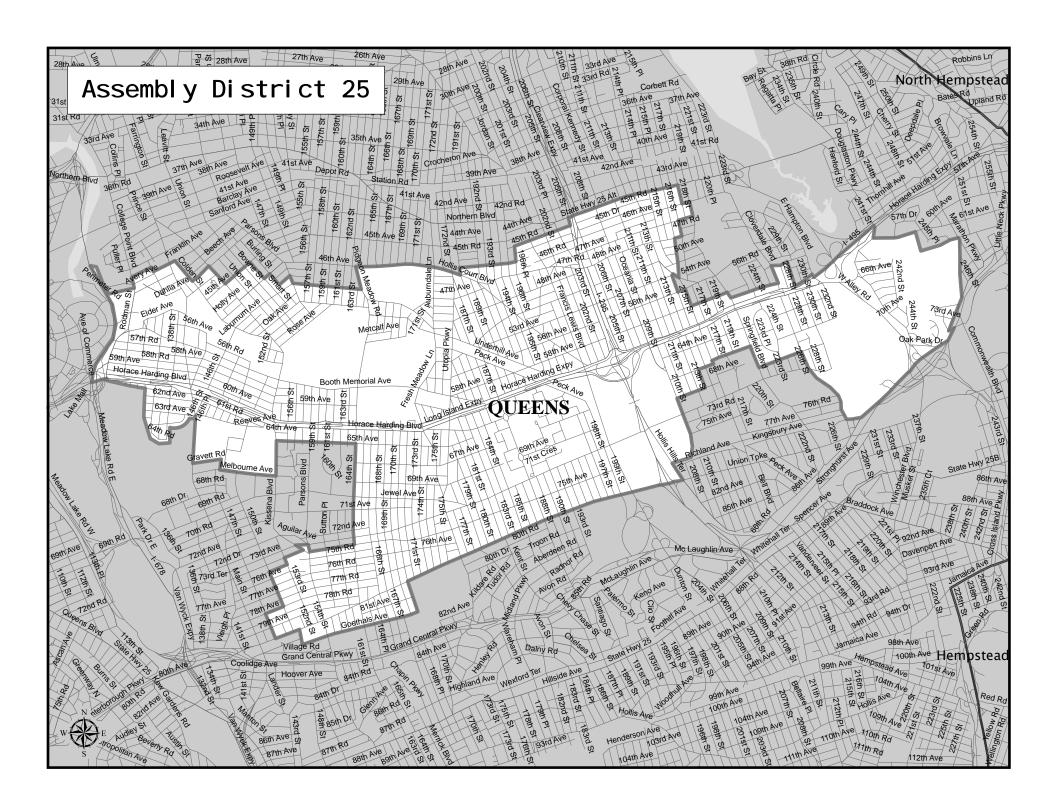

## Assembly District 25

Adjusted Total Population: 124,082

Deviation : -5,007 Deviation Percentage : -3.88

|            | NH White | NH Black | Hispanic | NH Asian | NH Amind | NH Hwn | NH Multi | NH Other | Unknown |  |
|------------|----------|----------|----------|----------|----------|--------|----------|----------|---------|--|
| Total      | 35,837   | 5,312    | 15,039   | 65,060   | 106      | 38     | 2,344    | 346      | 0       |  |
| % of Total | 28.88    | 4.28     | 12.12    | 52.43    | 0.09     | 0.03   | 1.89     | 0.28     | 0.00    |  |
| Total 18+  | 30,587   | 4,395    | 11,522   | 51,705   | 72       | 27     | 1,612    | 251      | 0       |  |
| % of 18+   | 30.53    | 4.39     | 11.50    | 51.62    | 0.07     | 0.03   | 1.61     | 0.25     | 0.00    |  |