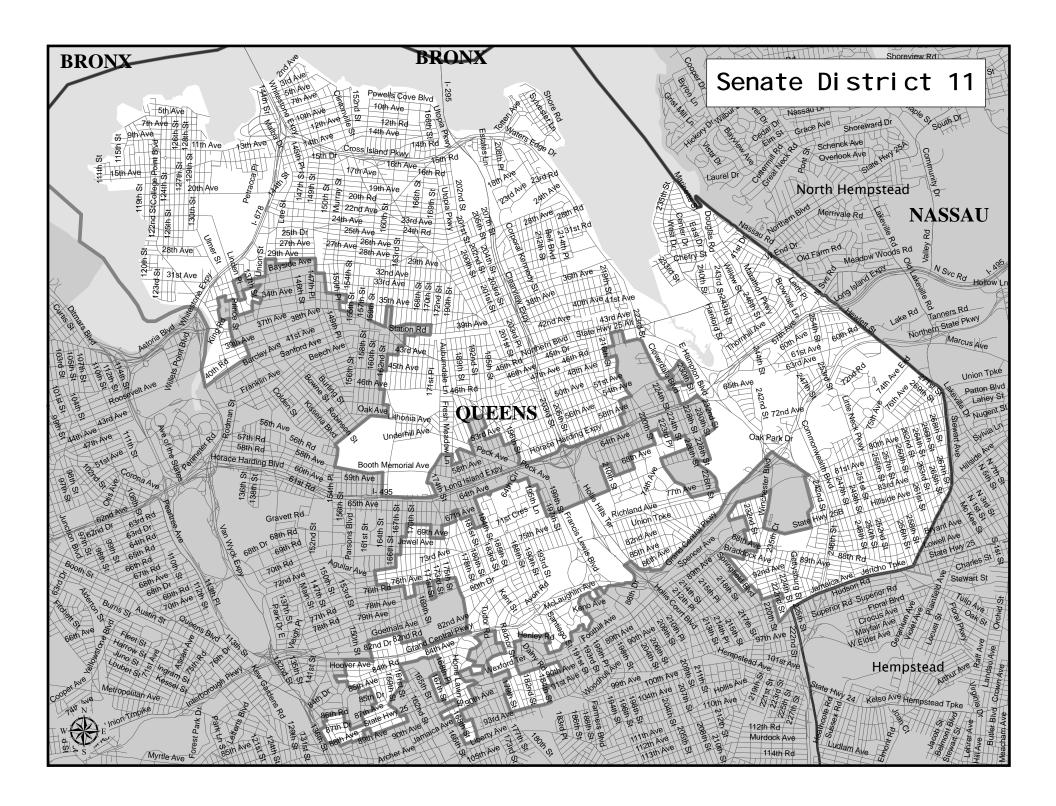

## Senate District 11

Adjusted Total Population: 319,114

Deviation : 11,758
Deviation Percentage : 3.83

NH White **NH Black** Hispanic NH Asian **NH AmInd NH Hwn NH Multi NH Other** Unknown Total 142,776 11,606 49,027 105,561 481 100 6,671 2,890 2 % of Total 44.74 3.64 15.36 33.08 0.15 0.03 2.09 0.91 0.00 Total 18+ 37,088 122,497 9,314 82,645 289 70 4,559 2,080 2 % of 18+ 47.38 3.60 14.34 31.97 0.03 0.80 0.00 0.11 1.76