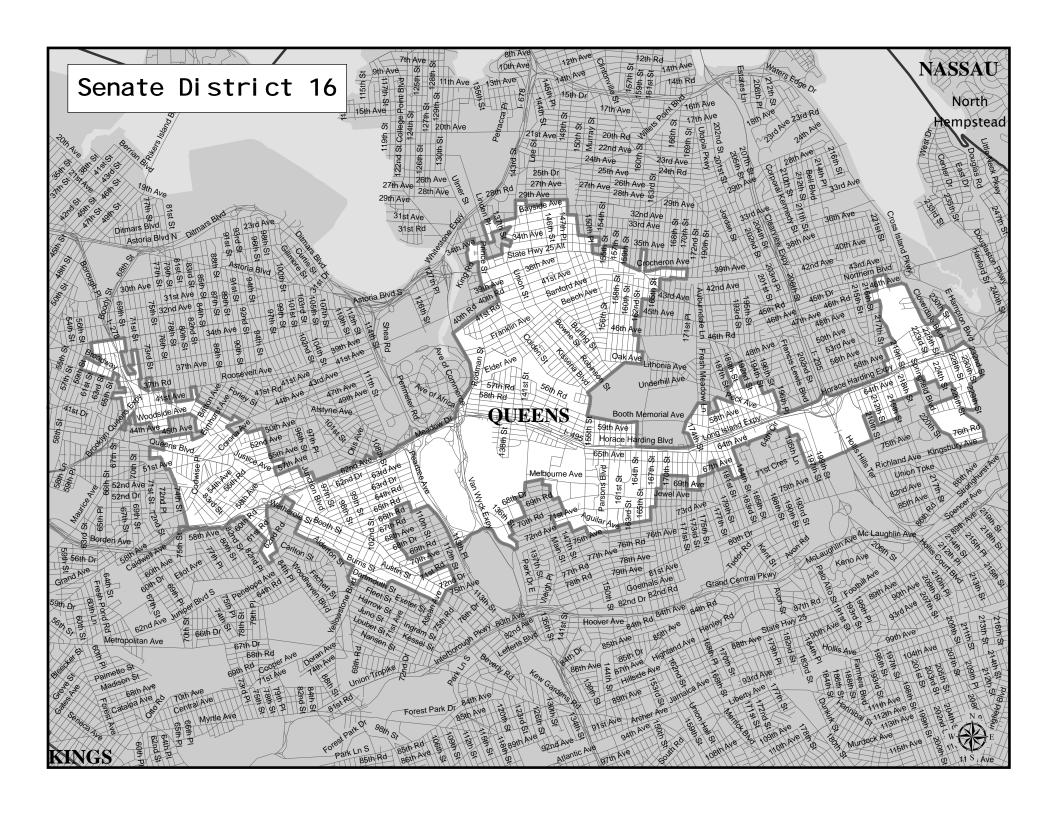

## Senate District 16

Adjusted Total Population: 319,113

Deviation : 11,757 Deviation Percentage : 3.83

|            | NH White | NH Black | Hispanic | NH Asian | NH AmInd | NH Hwn | NH Multi | NH Other | Unknown |  |
|------------|----------|----------|----------|----------|----------|--------|----------|----------|---------|--|
| Total      | 75,946   | 10,838   | 54,618   | 169,623  | 402      | 128    | 6,492    | 1,062    | 4       |  |
| % of Total | 23.80    | 3.40     | 17.12    | 53.15    | 0.13     | 0.04   | 2.03     | 0.33     | 0.00    |  |
| Total 18+  | 66,096   | 8,957    | 42,948   | 140,471  | 225      | 114    | 4,746    | 773      | 4       |  |
| % of 18+   | 25.00    | 3.39     | 16.25    | 53.14    | 0.09     | 0.04   | 1.80     | 0.29     | 0.00    |  |