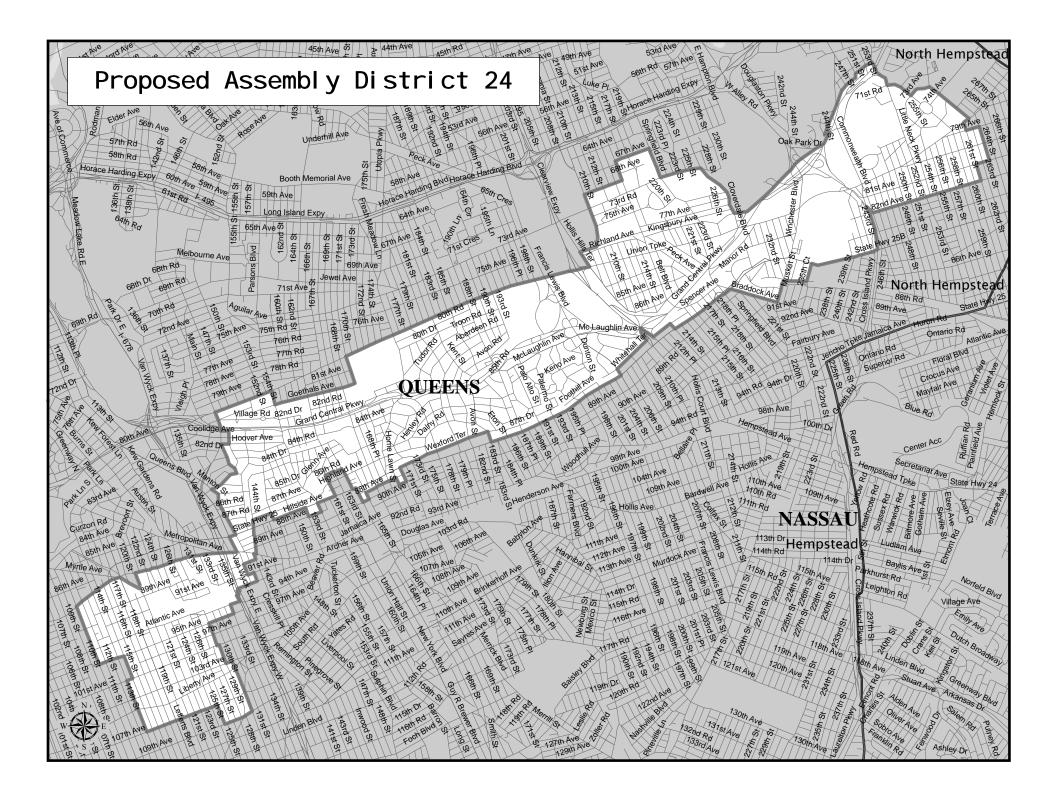

## Assembly District 24

## Adjusted Total Population :124,110Deviation :-4,979Deviation Percentage :-3.86

|            | NH White | NH Black | Hispanic | NH Asian | NH AmInd | NH Hwn | NH Multi | NH Other | Unknown |
|------------|----------|----------|----------|----------|----------|--------|----------|----------|---------|
| Total      | 29,222   | 16,393   | 24,129   | 42,059   | 737      | 155    | 6,798    | 4,616    | 1       |
| % of Total | 23.55    | 13.21    | 19.44    | 33.89    | 0.59     | 0.12   | 5.48     | 3.72     | 0.00    |
| Total 18+  | 25,444   | 13,342   | 18,630   | 32,535   | 444      | 122    | 5,172    | 3,454    | 1       |
| % of 18+   | 25.66    | 13.46    | 18.79    | 32.82    | 0.45     | 0.12   | 5.22     | 3.48     | 0.00    |

. . . . . .

|