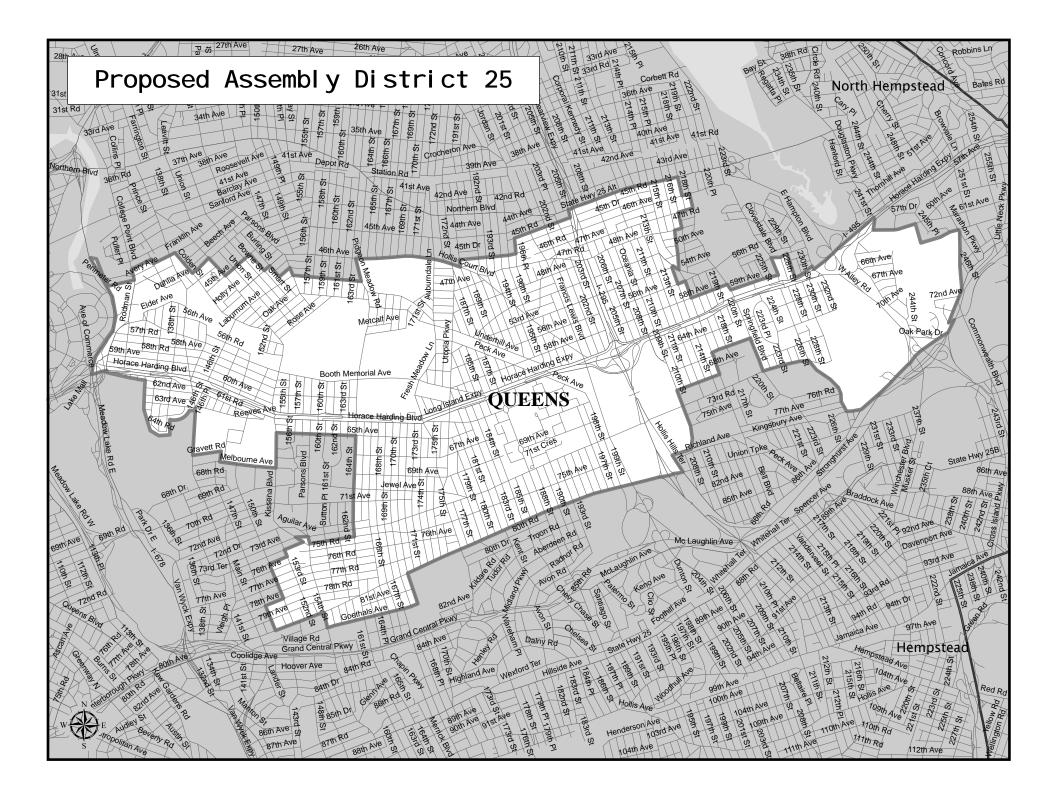

## Assembly District 25

## Adjusted Total Population :124,086Deviation :-5,003Deviation Percentage :-3.88

|            | NH White | NH Black | Hispanic | NH Asian | NH AmInd | NH Hwn | NH Multi | NH Other | Unknown |
|------------|----------|----------|----------|----------|----------|--------|----------|----------|---------|
| Total      | 35,714   | 5,213    | 14,941   | 65,393   | 106      | 38     | 2,340    | 341      | 0       |
| % of Total | 28.78    | 4.20     | 12.04    | 52.70    | 0.09     | 0.03   | 1.89     | 0.27     | 0.00    |
| Total 18+  | 30,474   | 4,303    | 11,440   | 51,911   | 72       | 27     | 1,605    | 247      | 0       |
| % of 18+   | 30.45    | 4.30     | 11.43    | 51.87    | 0.07     | 0.03   | 1.60     | 0.25     | 0.00    |

|            | Departme