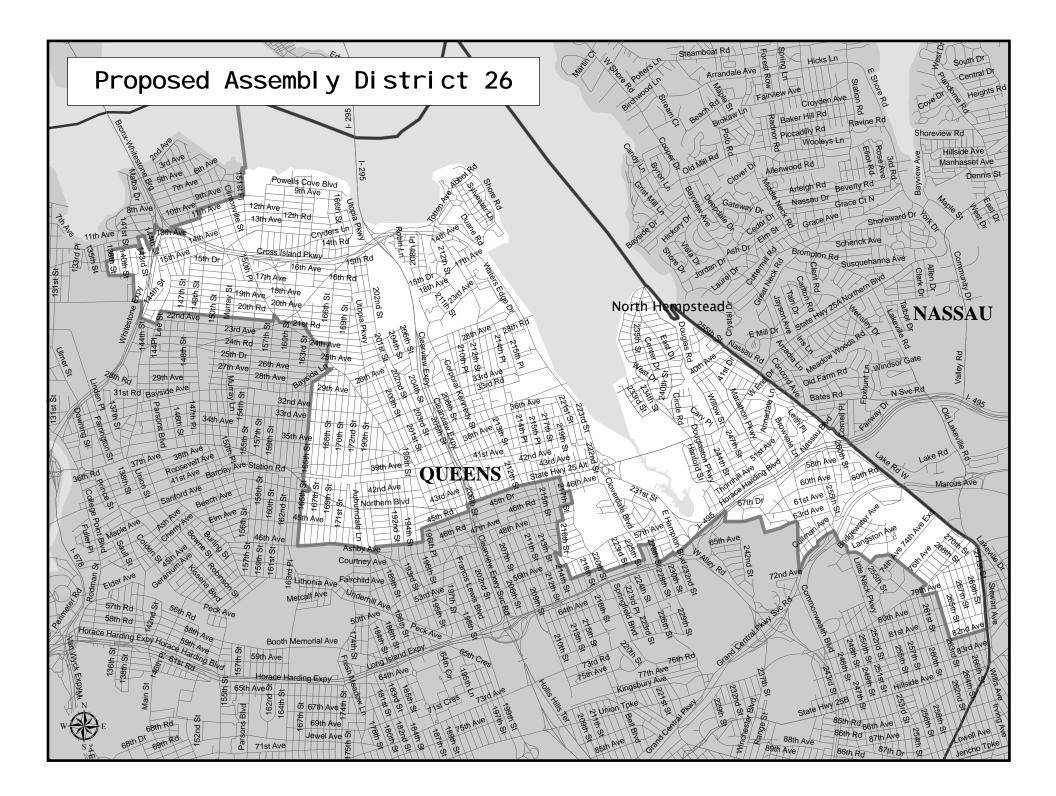

## Assembly District 26

## Adjusted Total Population :124,074Deviation :-5,015Deviation Percentage :-3.89

|            | NH White | NH Black | Hispanic | NH Asian | NH AmInd | NH Hwn | NH Multi | NH Other | Unknown |
|------------|----------|----------|----------|----------|----------|--------|----------|----------|---------|
| Total      | 71,775   | 1,819    | 13,009   | 35,469   | 80       | 15     | 1,587    | 320      | 0       |
| % of Total | 57.85    | 1.47     | 10.48    | 28.59    | 0.06     | 0.01   | 1.28     | 0.26     | 0.00    |
| Total 18+  | 61,955   | 1,583    | 9,972    | 27,941   | 58       | 15     | 991      | 212      | 0       |
| % of 18+   | 60.31    | 1.54     | 9.71     | 27.20    | 0.06     | 0.01   | 0.96     | 0.21     | 0.00    |

|            | Departme