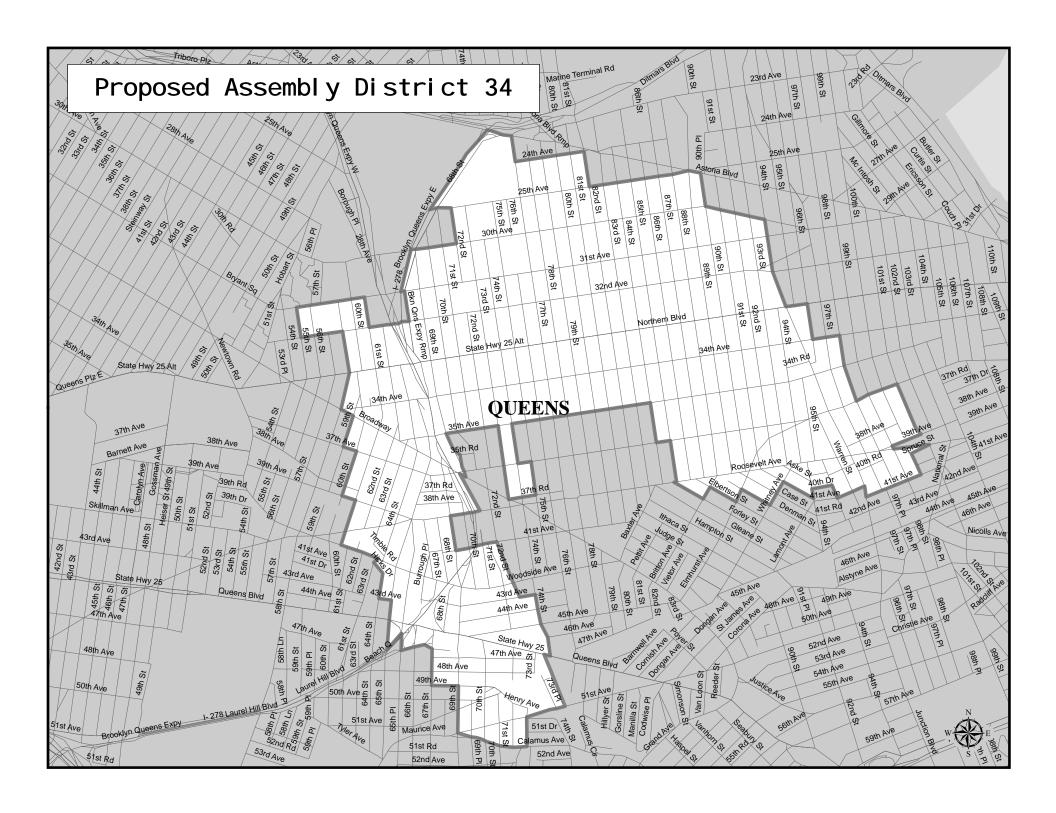

## Assembly District 34

Adjusted Total Population: 124,078

Deviation : -5,011
Deviation Percentage : -3.88

|            | NH White | NH Black | Hispanic | NH Asian | NH Amind | NH Hwn | NH Multi | NH Other | Unknown |  |
|------------|----------|----------|----------|----------|----------|--------|----------|----------|---------|--|
| Total      | 16,479   | 2,097    | 71,861   | 30,922   | 166      | 11     | 1,891    | 651      | 0       |  |
| % of Total | 13.28    | 1.69     | 57.92    | 24.92    | 0.13     | 0.01   | 1.52     | 0.52     | 0.00    |  |
| Total 18+  | 14,208   | 1,838    | 55,669   | 24,577   | 74       | 8      | 1,331    | 415      | 0       |  |
| % of 18+   | 14.48    | 1.87     | 56.74    | 25.05    | 0.08     | 0.01   | 1.36     | 0.42     | 0.00    |  |