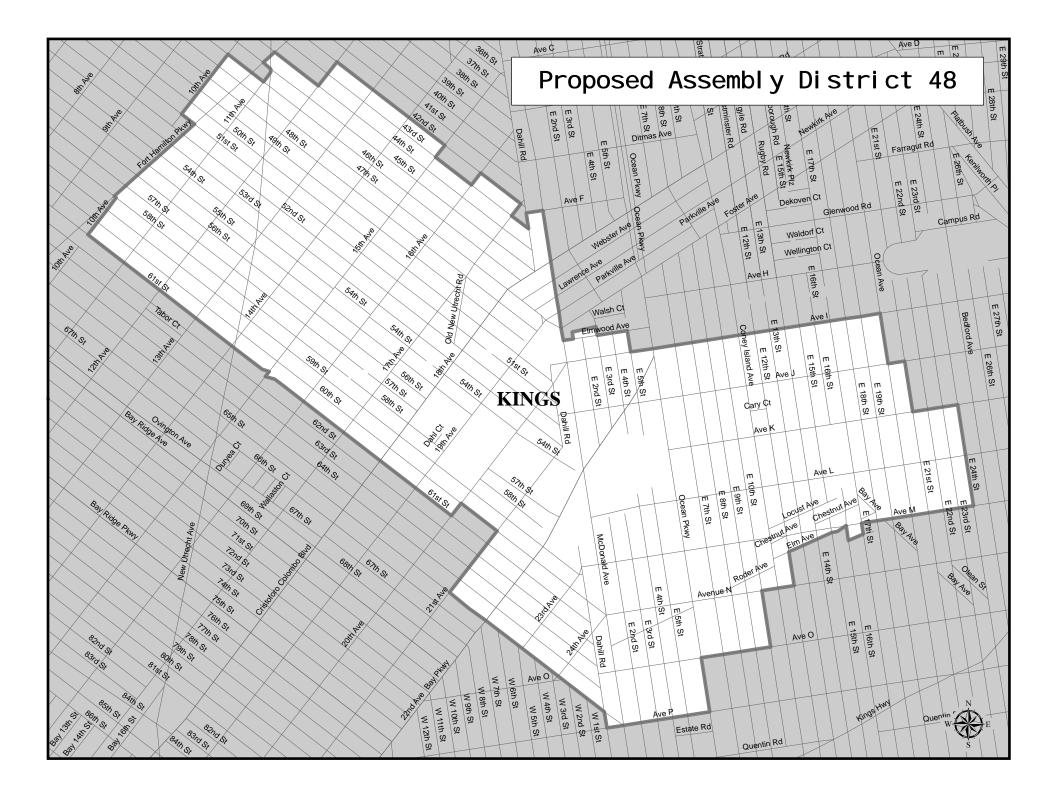

| Assembly District 48 |
|----------------------|
|----------------------|

| Adjusted Total Population :   | 124,234 |
|-------------------------------|---------|
| Deviation :                   | -4,855  |
| <b>Deviation Percentage :</b> | -3.76   |