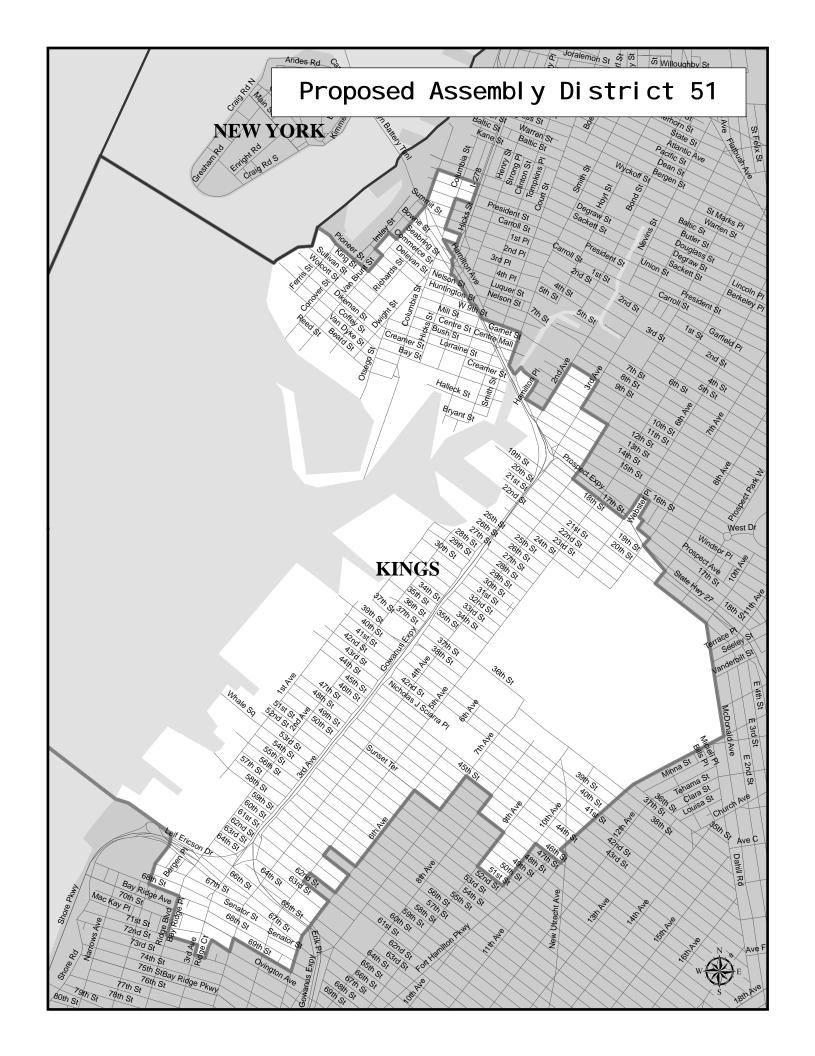

## Assembly District 51

Adjusted Total Population: 124,234

Deviation : -4,855 Deviation Percentage : -3.76

|            | NH White | NH Black | Hispanic | NH Asian | NH Amind | NH Hwn | NH Multi | NH Other | Unknown |
|------------|----------|----------|----------|----------|----------|--------|----------|----------|---------|
| Total      | 27,474   | 7,198    | 64,324   | 22,867   | 210      | 34     | 1,734    | 393      | 0       |
| % of Total | 22.11    | 5.79     | 51.78    | 18.41    | 0.17     | 0.03   | 1.40     | 0.32     | 0.00    |
| Total 18+  | 22,546   | 5,608    | 46,684   | 17,861   | 144      | 28     | 1,171    | 256      | 0       |
| % of 18+   | l 23.91  | 5.95     | 49.51    | 18.94    | 0.15     | 0.03   | 1.24     | 0.27     | 0.00    |