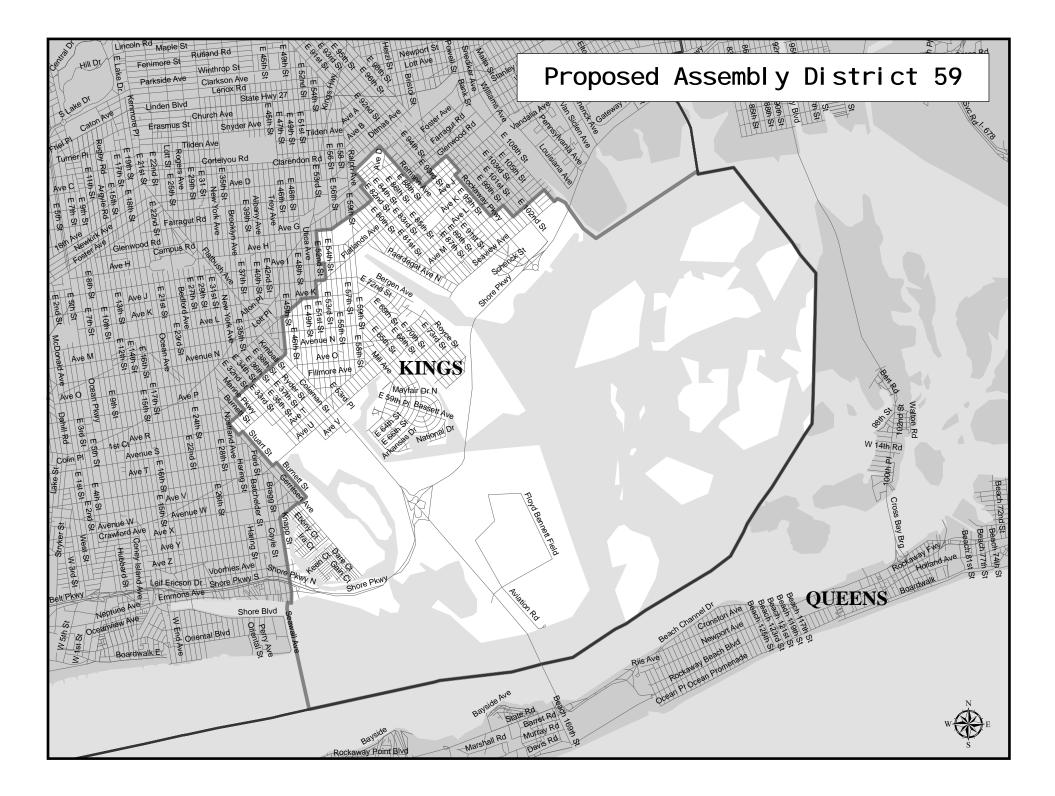

## Assembly District 59

## Adjusted Total Population :124,235Deviation :-4,854Deviation Percentage :-3.76

|            | NH White | NH Black | Hispanic | NH Asian | NH AmInd | NH Hwn | NH Multi | NH Other | Unknown |
|------------|----------|----------|----------|----------|----------|--------|----------|----------|---------|
| Total      | 39,918   | 67,314   | 10,019   | 4,439    | 211      | 25     | 1,828    | 479      | 2       |
| % of Total | 32.13    | 54.18    | 8.06     | 3.57     | 0.17     | 0.02   | 1.47     | 0.39     | 0.00    |
| Total 18+  | 32,562   | 50,118   | 7,101    | 3,499    | 143      | 20     | 1,234    | 345      | 2       |
| % of 18+   | 34.27    | 52.74    | 7.47     | 3.68     | 0.15     | 0.02   | 1.30     | 0.36     | 0.00    |

|            | Departme