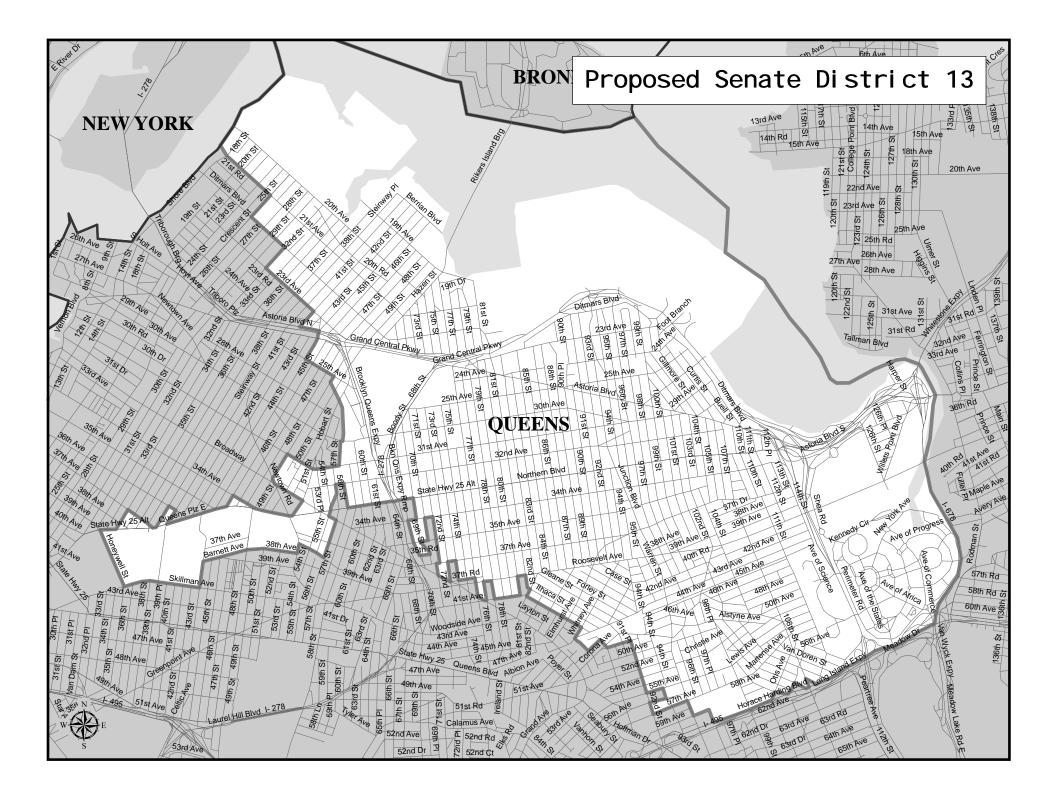

## Senate District 13

Total 18+

% of 18+

| Adjusted Total Population :   | 319,114 |  |  |
|-------------------------------|---------|--|--|
| Deviation :                   | 11,758  |  |  |
| <b>Deviation Percentage :</b> | 3.83    |  |  |