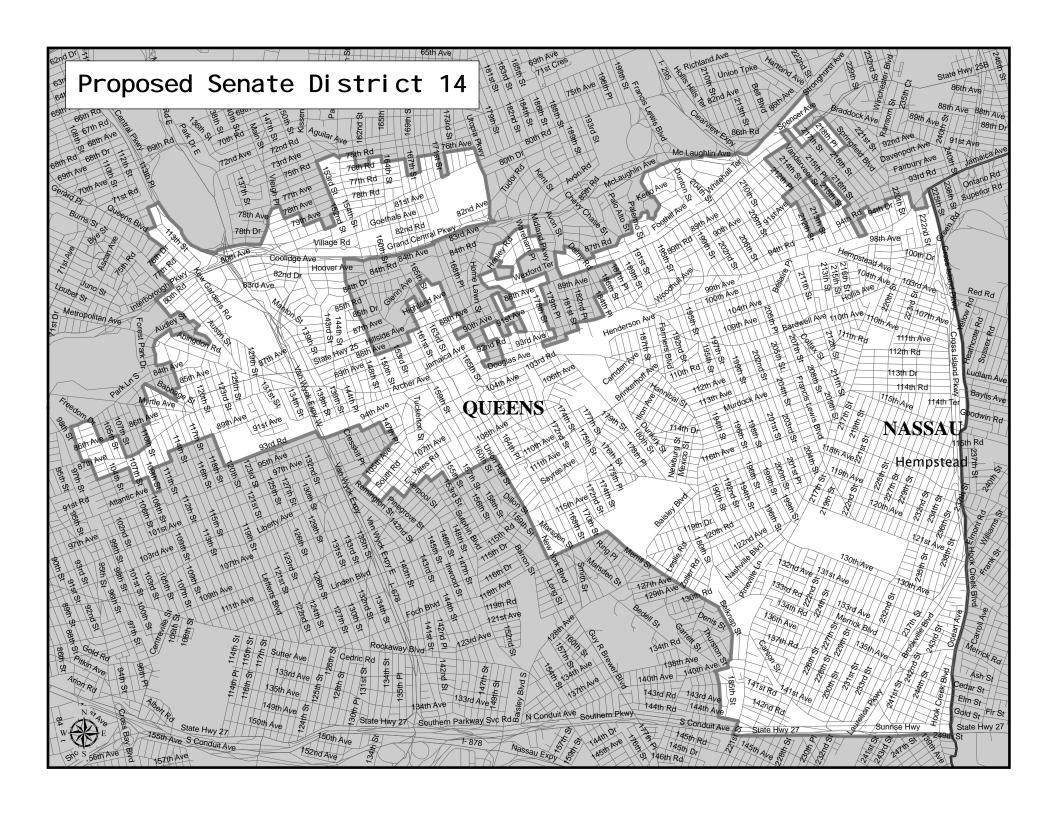

## Senate District 14

Adjusted Total Population: 319,114

Deviation : 11,758
Deviation Percentage : 3.83

|            | NH White | NH Black | Hispanic | NH Asian | NH AmInd | NH Hwn | NH Multi | NH Other | Unknown |   |
|------------|----------|----------|----------|----------|----------|--------|----------|----------|---------|---|
| Total      | 33,596   | 163,185  | 60,866   | 42,294   | 1,511    | 237    | 10,437   | 6,985    | 3       |   |
| % of Total | 10.53    | 51.14    | 19.07    | 13.25    | 0.47     | 0.07   | 3.27     | 2.19     | 0.00    |   |
| Total 18+  | 28,695   | 127,893  | 45,783   | 33,312   | 954      | 188    | 7,996    | 5,265    | 3       | l |
| % of 18+   | 11.47    | 51.14    | 18.31    | 13.32    | 0.38     | 0.08   | 3.20     | 2.11     | 0.00    |   |