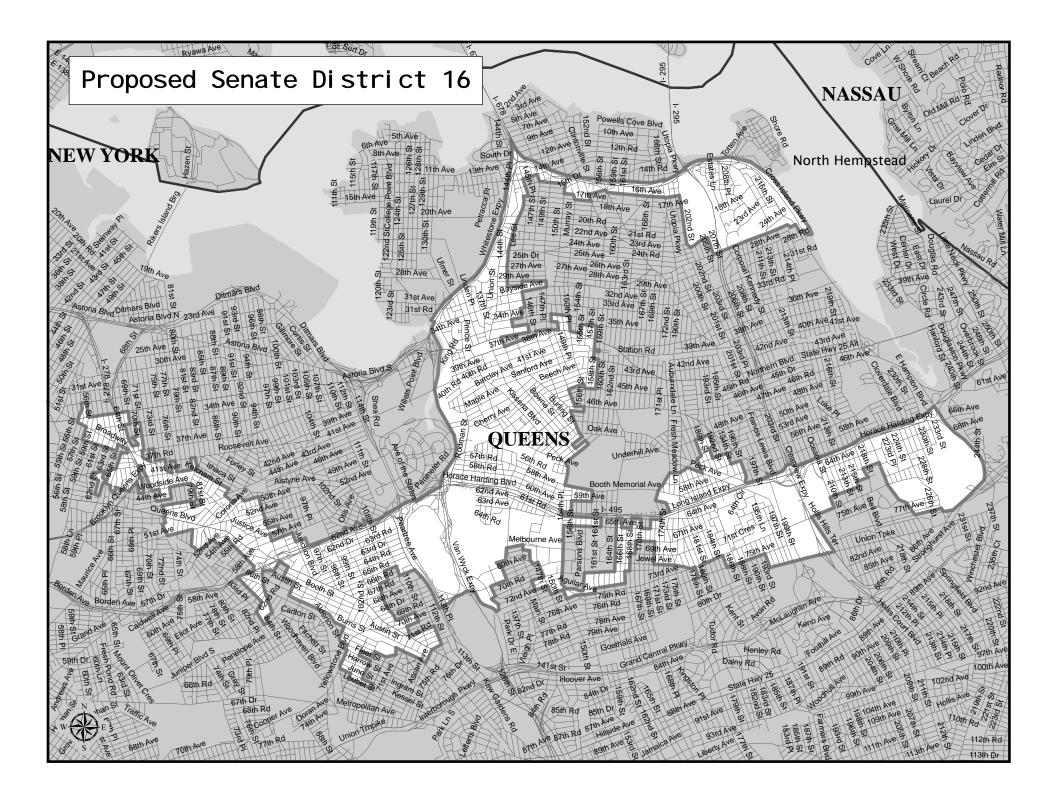

## Senate District 16

| Adjusted Total Population:<br>Deviation :<br>Deviation Percentage: |                           |                        | 319,114<br>11,758<br>3.83 |                             |                    |                    |                        |                      |                |
|--------------------------------------------------------------------|---------------------------|------------------------|---------------------------|-----------------------------|--------------------|--------------------|------------------------|----------------------|----------------|
| - I                                                                | NH White                  | NH Black               | Hispanic                  | NH Asian                    | NH AmInd           | NH Hwn             | NH Multi               | NH Other             | Unknown        |
| Total<br>% of Total<br>Total 18+                                   | 84,853<br>26.59<br>74,105 | 9,527<br>2.99<br>8,145 | 51,368<br>16.10<br>40,728 | 165,395<br>51.83<br>136,813 | 391<br>0.12<br>211 | 118<br>0.04<br>108 | 6,410<br>2.01<br>4,668 | 1,048<br>0.33<br>759 | 4<br>0.00<br>4 |
| % of 18+                                                           | 27.91                     | 3.07                   | 15.34                     | 51.52                       | 0.08               | 0.04               | 1.76                   | 0.29                 | 0.00           |
|                                                                    | Department Of Justice     |                        |                           |                             |                    |                    |                        |                      |                |
|                                                                    | NH White                  | NH Black               | Hispanic                  | NH Asian                    | NH AmInd           | NH Hwn             | NH Multi               | NH Other             | Unknown        |
| Total                                                              | 84,853                    | 9,921                  | 51,368                    | 168,125                     | 461                | 204                | 2,926                  | 1,252                | 4              |
| % of Total                                                         | 26.59                     | 3.11                   | 16.10                     | 52.68                       | 0.14               | 0.06               | 0.92                   | 0.39                 | 0.00           |
| Total 18+                                                          | 74,105                    | 8,401                  | 40,728                    | 138,615                     | 269                | 183                | 2,326                  | 910                  | 4              |
| % of 18+                                                           | I 27.91                   | 3.16                   | 15.34                     | 52.20                       | 0.10               | 0.07               | 0.88                   | 0.34                 | 0.00           |