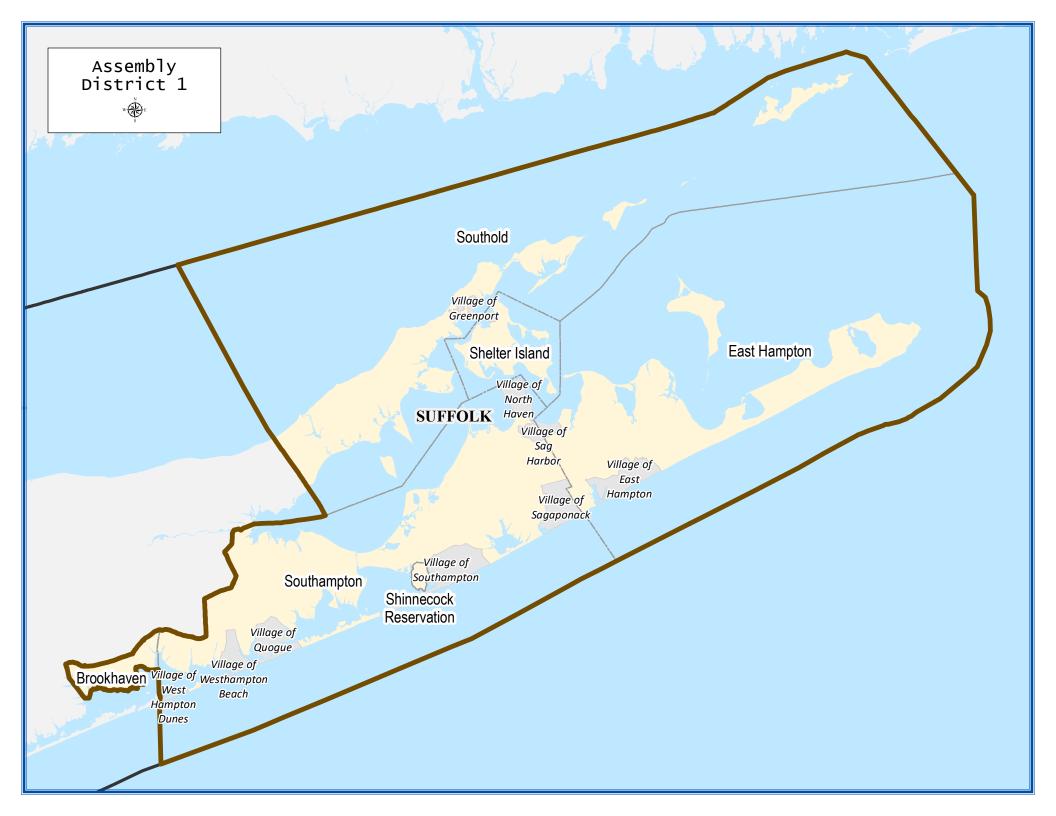

## Assembly District 1

Total population: 132,674

Deviation: -1,951

Deviation Percentage: -1.45

|                       | NH White | NH Black | Hispanic | NH Asian | NH AmInd | NH Hwn | NH Multi | NH Other |
|-----------------------|----------|----------|----------|----------|----------|--------|----------|----------|
| Total                 | 94,199   | 3,103    | 28,255   | 2,093    | 916      | 25     | 3,337    | 746      |
| % of Total            | 71.00    | 2.34     | 21.30    | 1.58     | 0.69     | 0.02   | 2.52     | 0.56     |
| Total 18+             | 80,374   | 2,647    | 19,967   | 1,721    | 711      | 19     | 2,145    | 511      |
| % of 18+              | 74.35    | 2.45     | 18.47    | 1.59     | 0.66     | 0.02   | 1.98     | 0.47     |
| Department of Justice |          |          |          |          |          |        |          |          |
|                       | NH White | NH Black | Hispanic | NH Asian | NH AmInd | NH Hwn | NH Multi | NH Other |
| Total                 | 94,199   | 3,712    | 28,255   | 2,840    | 1,339    | 56     | 448      | 1,825    |
| % of Total            | 71.00    | 2.80     | 21.30    | 2.14     | 1.01     | 0.04   | 0.34     | 1.38     |
| Total 18+             | 80,374   | 2,976    | 19,967   | 2,122    | 1,033    | 37     | 275      | 1,311    |
| % of 18+              | 74.35    | 2.75     | 18.47    | 1.96     | 0.96     | 0.03   | 0.25     | 1.21     |