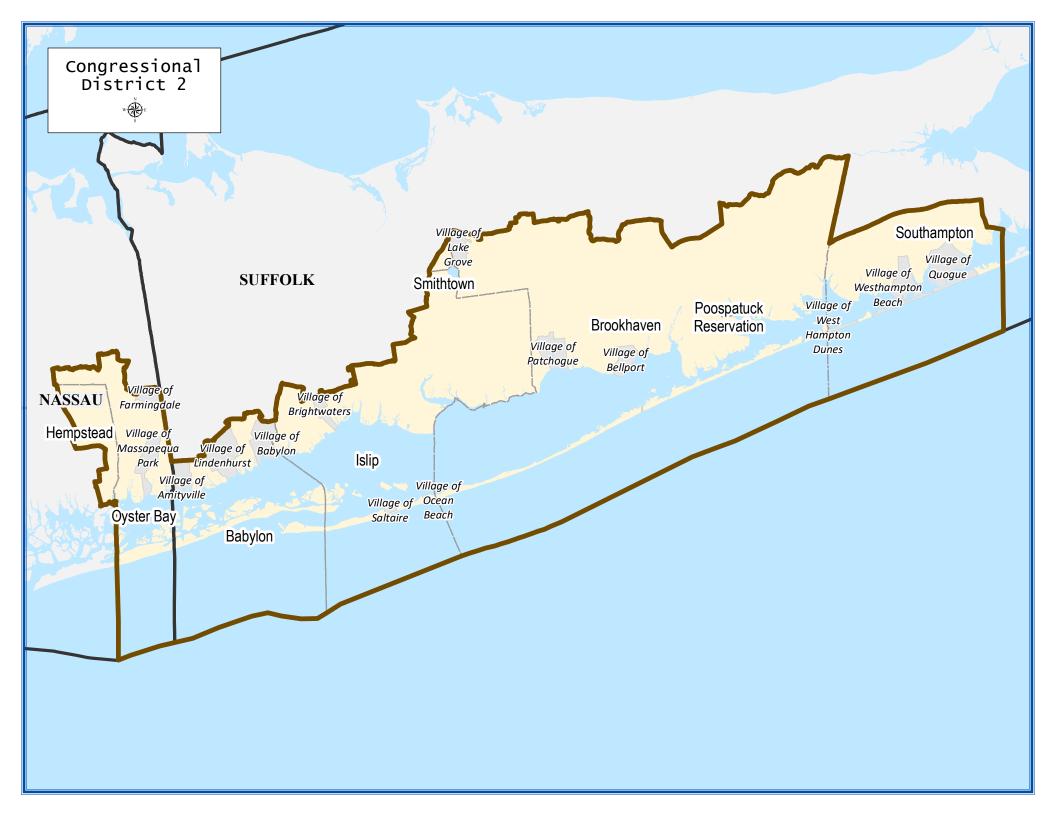

## ${\bf Congressional\ District\ 2}$

Total population: 776,971 Deviation: 0

0.00 Deviation Percentage:

|                       | NH White | NH Black | Hispanic | NH Asian | NH AmInd | NH Hwn | NH Multi | NH Other |
|-----------------------|----------|----------|----------|----------|----------|--------|----------|----------|
| Total                 | 561,046  | 31,125   | 123,691  | 35,076   | 1,189    | 112    | 20,661   | 4,071    |
| % of Total            | 72.21    | 4.01     | 15.92    | 4.51     | 0.15     | 0.01   | 2.66     | 0.52     |
| Total 18+             | 467,421  | 23,608   | 86,188   | 27,559   | 916      | 83     | 12,750   | 2,822    |
| % of 18+              | 75.23    | 3.80     | 13.87    | 4.44     | 0.15     | 0.01   | 2.05     | 0.45     |
| Department of Justice |          |          |          |          |          |        |          |          |
|                       | NH White | NH Black | Hispanic | NH Asian | NH AmInd | NH Hwn | NH Multi | NH Other |
| Total                 | 561,046  | 35,385   | 123,691  | 39,619   | 3,989    | 261    | 3,839    | 9,141    |
| % of Total            | 72.21    | 4.55     | 15.92    | 5.10     | 0.51     | 0.03   | 0.49     | 1.18     |
| Total 18+             | 467,421  | 25,579   | 86,188   | 29,964   | 3,098    | 167    | 2,623    | 6,307    |
| % of 18+              | 75.23    | 4.12     | 13.87    | 4.82     | 0.50     | 0.03   | 0.42     | 1.02     |