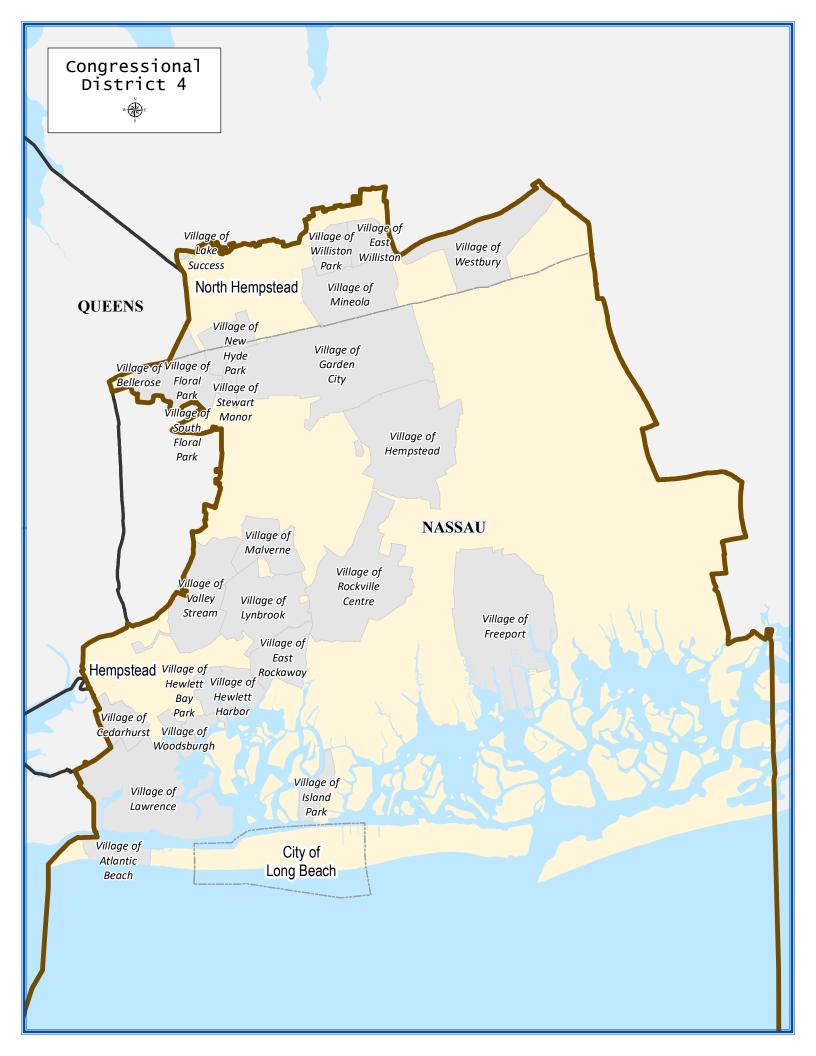

## Congressional District 4

Total population: 776,971 Deviation: 0

0.00

Deviation Percentage:

|                       | NH White | NH Black | Hispanic | NH Asian | NH AmInd | NH Hwn | NH Multi | NH Other |
|-----------------------|----------|----------|----------|----------|----------|--------|----------|----------|
| Total                 | 405,601  | 103,570  | 170,951  | 68,781   | 1,050    | 175    | 19,707   | 7,136    |
| % of Total            | 52.20    | 13.33    | 22.00    | 8.85     | 0.14     | 0.02   | 2.54     | 0.92     |
| Total 18+             | 333,630  | 82,047   | 122,775  | 53,108   | 746      | 133    | 12,827   | 4,842    |
| % of 18+              | 54.68    | 13.45    | 20.12    | 8.70     | 0.12     | 0.02   | 2.10     | 0.79     |
| Department of Justice |          |          |          |          |          |        |          |          |
|                       | NH White | NH Black | Hispanic | NH Asian | NH AmInd | NH Hwn | NH Multi | NH Other |
| Total                 | 405,601  | 106,985  | 170,951  | 73,070   | 2,230    | 259    | 6,765    | 11,110   |
| % of Total            | 52.20    | 13.77    | 22.00    | 9.40     | 0.29     | 0.03   | 0.87     | 1.43     |
| Total 18+             | 333,630  | 83,983   | 122,775  | 55,197   | 1,657    | 193    | 5,073    | 7,600    |
| % of 18+              | 54.68    | 13.77    | 20.12    | 9.05     | 0.27     | 0.03   | 0.83     | 1.25     |