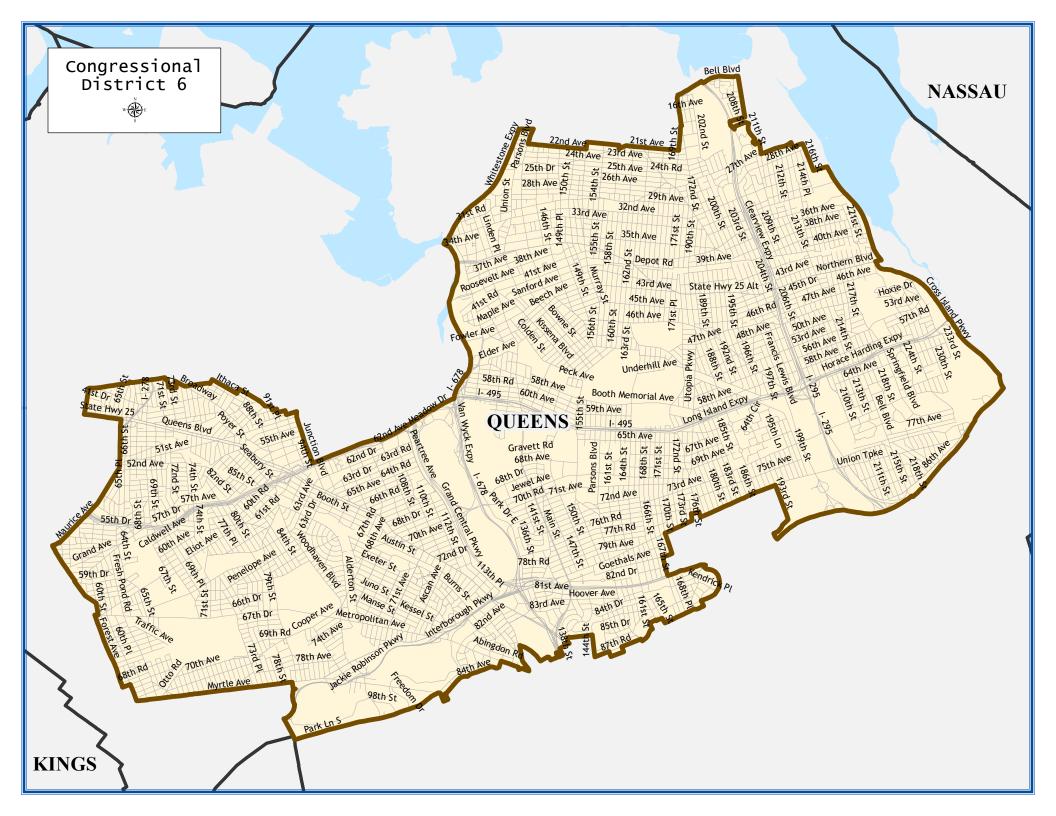

## Congressional District 6

Total population: 776,971 Deviation: 0

0.00 Deviation Percentage:

|                       | NH White | NH Black | Hispanic | NH Asian | NH AmInd | NH Hwn | NH Multi | NH Other |
|-----------------------|----------|----------|----------|----------|----------|--------|----------|----------|
| Total                 | 231,307  | 26,760   | 150,586  | 342,849  | 715      | 132    | 17,887   | 6,735    |
| % of Total            | 29.77    | 3.44     | 19.38    | 44.13    | 0.09     | 0.02   | 2.30     | 0.87     |
| Total 18+             | 196,307  | 22,305   | 118,279  | 283,103  | 529      | 105    | 12,198   | 4,675    |
| % of 18+              | 30.79    | 3.50     | 18.55    | 44.41    | 0.08     | 0.02   | 1.91     | 0.73     |
| Department of Justice |          |          |          |          |          |        |          |          |
|                       | NH White | NH Black | Hispanic | NH Asian | NH AmInd | NH Hwn | NH Multi | NH Other |
| Total                 | 231,307  | 28,596   | 150,586  | 350,719  | 1,237    | 193    | 5,166    | 9,167    |
| % of Total            | 29.77    | 3.68     | 19.38    | 45.14    | 0.16     | 0.02   | 0.66     | 1.18     |
| Total 18+             | 196,307  | 23,572   | 118,279  | 287,998  | 931      | 149    | 3,733    | 6,532    |
| % of 18+              | 30.79    | 3.70     | 18.55    | 45.18    | 0.15     | 0.02   | 0.59     | 1.02     |