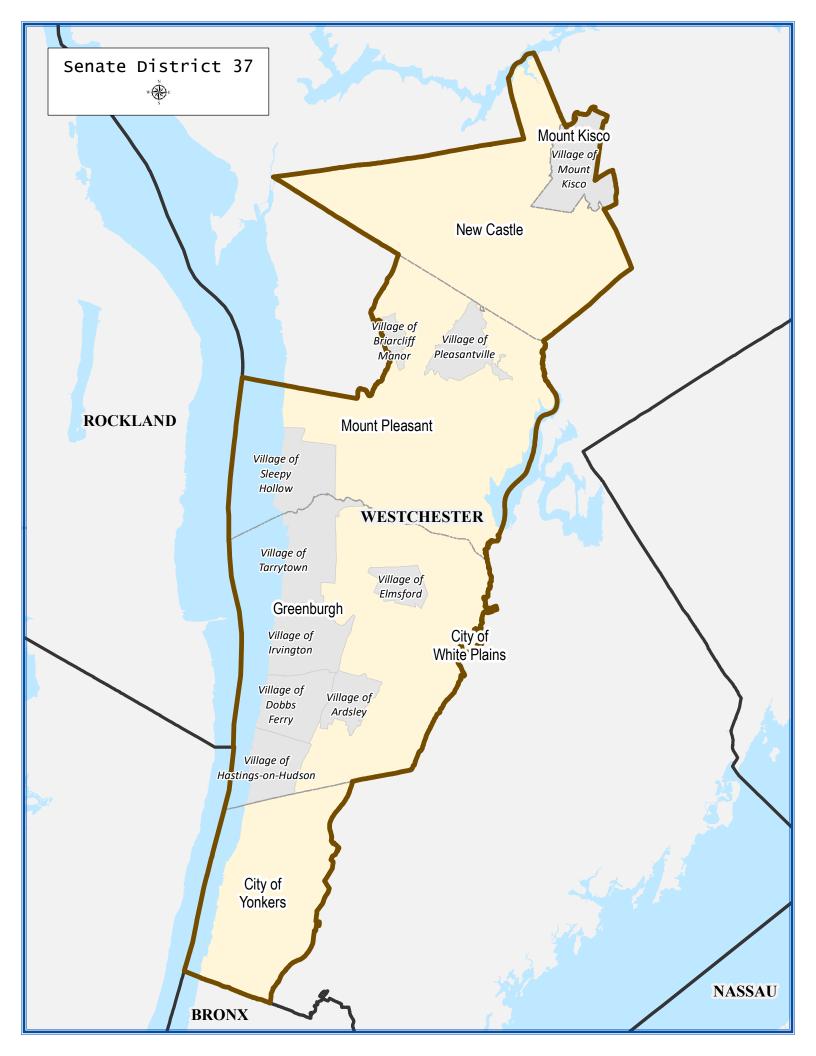

## **Senate District** 37

| Total population :     | 321,719 |
|------------------------|---------|
| Deviation :            | 1,182   |
| Deviation Percentage : | 0.37    |

|                       | NH White | NH Black | Hispanic | NH Asian | NH AmInd | NH Hwn | NH Multi | NH Other |
|-----------------------|----------|----------|----------|----------|----------|--------|----------|----------|
| Total                 | 136,382  | 40,341   | 108,237  | 24,367   | 406      | 38     | 9,367    | 2,581    |
| % of Total            | 42.39    | 12.54    | 33.64    | 7.57     | 0.13     | 0.01   | 2.91     | 0.80     |
| Total 18+             | 112,144  | 31,860   | 77,482   | 19,306   | 302      | 32     | 5,534    | 1,741    |
| % of 18+              | 45.15    | 12.83    | 31.19    | 7.77     | 0.12     | 0.01   | 2.23     | 0.70     |
| Department of Justice |          |          |          |          |          |        |          |          |
|                       | NH White | NH Black | Hispanic | NH Asian | NH AmInd | NH Hwn | NH Multi | NH Other |
| Total                 | 136,382  | 42,189   | 108,237  | 27,220   | 868      | 80     | 2,250    | 4,493    |
| % of Total            | 42.39    | 13.11    | 33.64    | 8.46     | 0.27     | 0.02   | 0.70     | 1.40     |
| Total 18+             | 112,144  | 32,899   | 77,482   | 20,413   | 632      | 64     | 1,650    | 3,117    |
| % of 18+              | 45.15    | 13.24    | 31.19    | 8.22     | 0.25     | 0.03   | 0.66     | 1.25     |