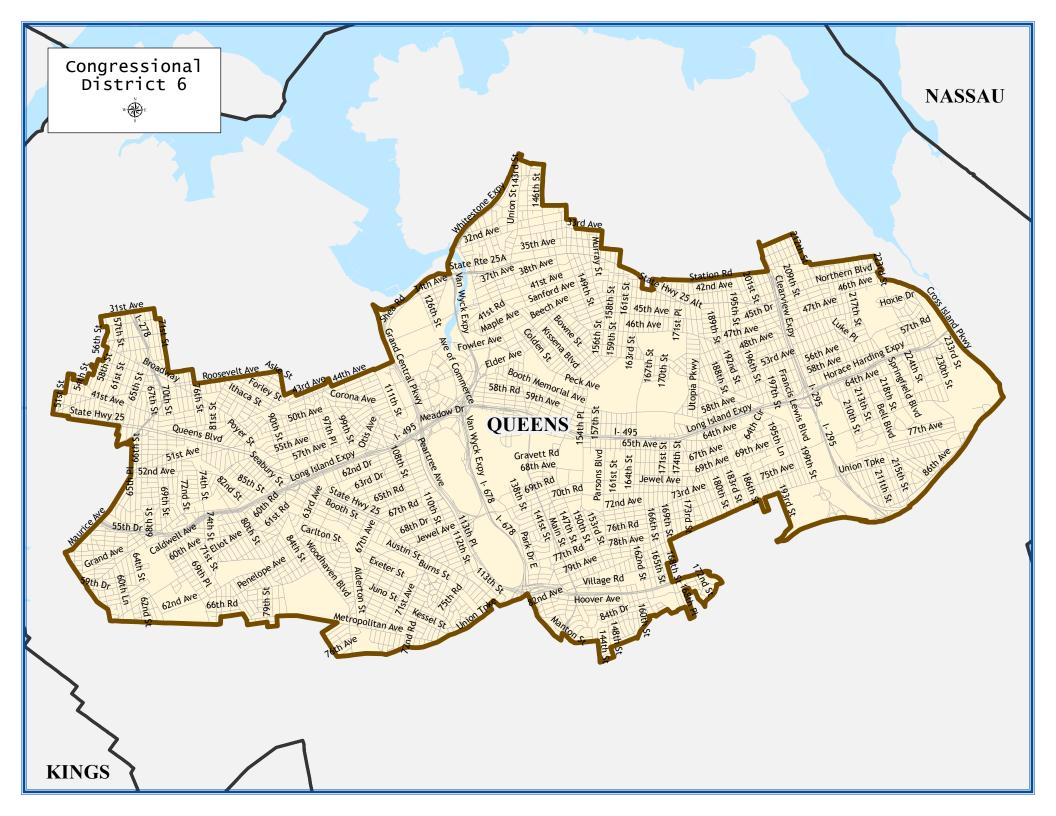

## Congressional District 6

Total population: 776,972
Deviation: 1
Deviation Percentage: 0.00

|                       | NH White | NH Black | Hispanic | NH Asian | NH AmInd | NH Hwn | NH Multi | NH Other |
|-----------------------|----------|----------|----------|----------|----------|--------|----------|----------|
| Total                 | 181,840  | 29,889   | 193,052  | 347,637  | 794      | 121    | 16,945   | 6,694    |
| % of Total            | 23.40    | 3.85     | 24.85    | 44.74    | 0.10     | 0.02   | 2.18     | 0.86     |
| Total 18+             | 153,492  | 25,010   | 150,072  | 287,325  | 568      | 90     | 11,659   | 4,505    |
| % of 18+              | 24.26    | 3.95     | 23.72    | 45.41    | 0.09     | 0.01   | 1.84     | 0.71     |
| Department of Justice |          |          |          |          |          |        |          |          |
|                       | NH White | NH Black | Hispanic | NH Asian | NH AmInd | NH Hwn | NH Multi | NH Other |
| Total                 | 181,840  | 31,561   | 193,052  | 355,052  | 1,221    | 180    | 5,172    | 8,894    |
| % of Total            | 23.40    | 4.06     | 24.85    | 45.70    | 0.16     | 0.02   | 0.67     | 1.14     |
| Total 18+             | 153,492  | 26,177   | 150,072  | 292,001  | 888      | 133    | 3,767    | 6,191    |
| % of 18+              | 24.26    | 4.14     | 23.72    | 46.15    | 0.14     | 0.02   | 0.60     | 0.98     |