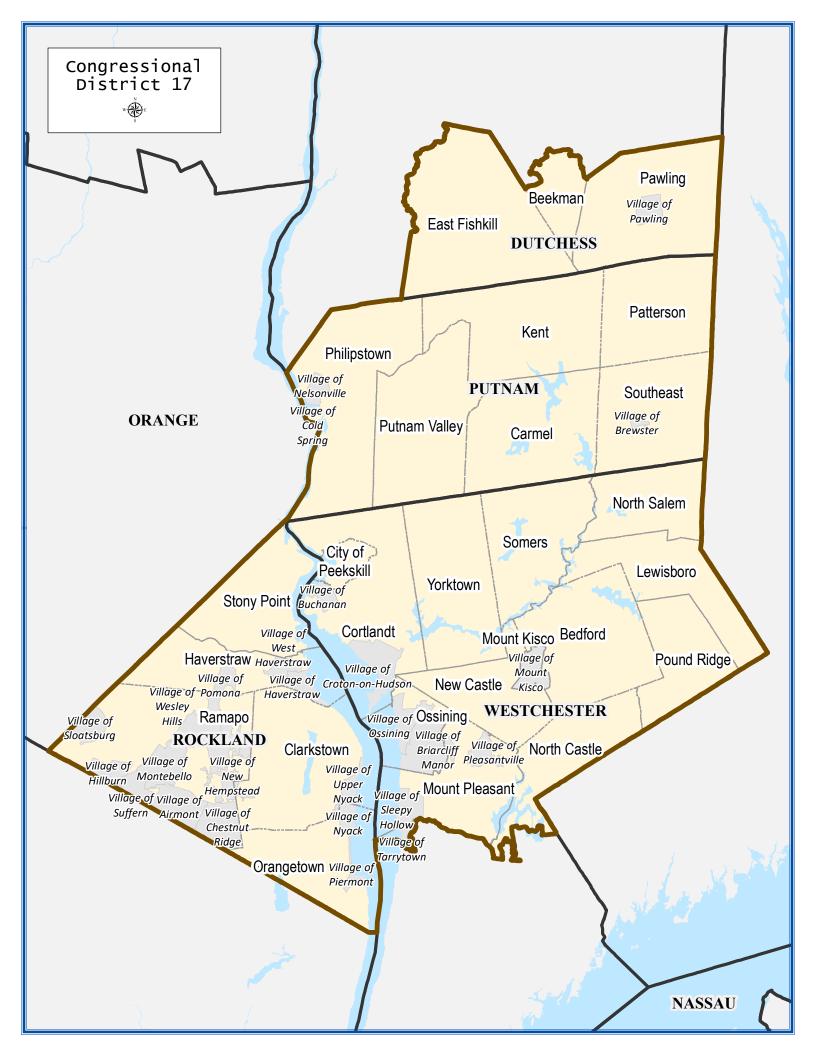

## Congressional District 17

Total population: 776,971 0.00 Deviation:

Deviation Percentage:

|                       | NH White | NH Black | Hispanic | NH Asian | NH AmInd | NH Hwn | NH Multi | NH Other |
|-----------------------|----------|----------|----------|----------|----------|--------|----------|----------|
| Total                 | 500,513  | 55,038   | 154,546  | 38,971   | 777      | 88     | 21,065   | 5,973    |
| % of Total            | 64.42    | 7.08     | 19.89    | 5.02     | 0.10     | 0.01   | 2.71     | 0.77     |
| Total 18+             | 385,031  | 44,638   | 107,811  | 31,223   | 565      | 67     | 12,540   | 3,436    |
| % of 18+              | 65.78    | 7.63     | 18.42    | 5.33     | 0.10     | 0.01   | 2.14     | 0.59     |
| Department of Justice |          |          |          |          |          |        |          |          |
|                       | NH White | NH Black | Hispanic | NH Asian | NH AmInd | NH Hwn | NH Multi | NH Other |
| Total                 | 500,513  | 58,968   | 154,546  | 44,253   | 2,996    | 184    | 3,281    | 12,230   |
| % of Total            | 64.42    | 7.59     | 19.89    | 5.70     | 0.39     | 0.02   | 0.42     | 1.57     |
| Total 18+             | 385,031  | 46,679   | 107,811  | 33,361   | 2,310    | 133    | 2,367    | 7,619    |
| % of 18+              | 65.78    | 7.98     | 18.42    | 5.70     | 0.39     | 0.02   | 0.40     | 1.30     |