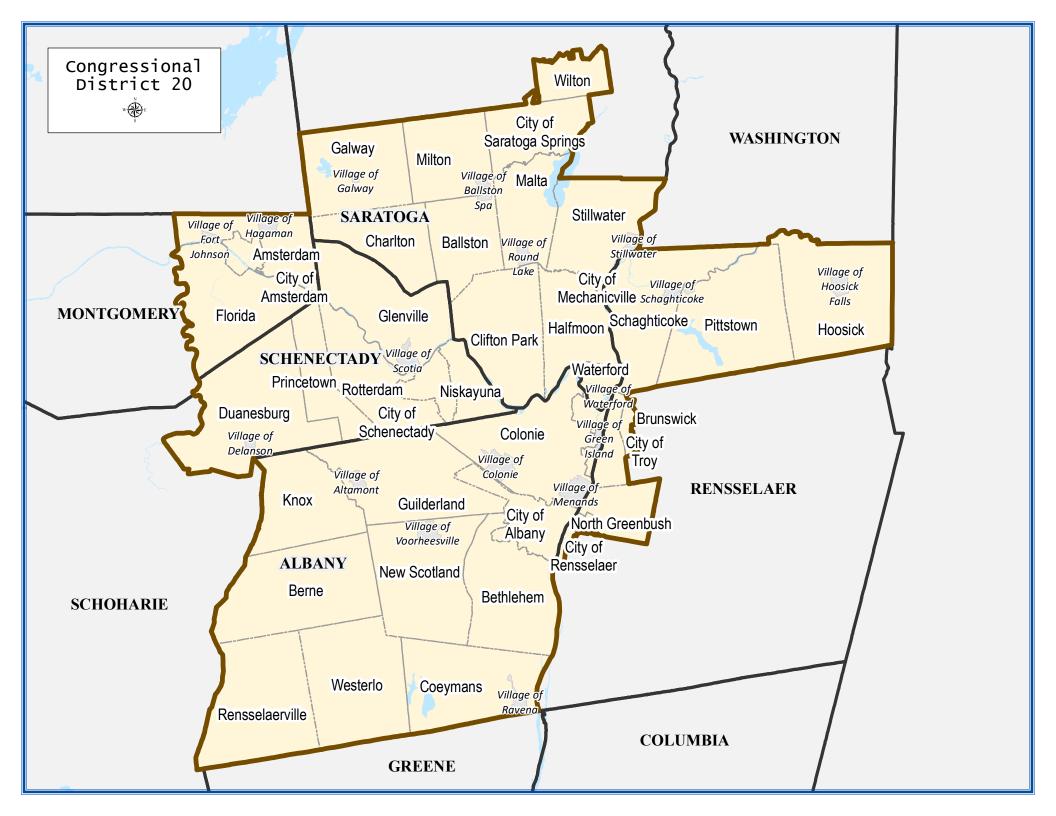

## Congressional District 20

Total population: 776,971 Deviation: 0

Deviation: 0
Deviation Percentage: 0.00

|                       | NH White | NH Black | Hispanic | NH Asian | NH AmInd | NH Hwn | NH Multi | NH Other |
|-----------------------|----------|----------|----------|----------|----------|--------|----------|----------|
| Total                 | 555,447  | 71,462   | 55,304   | 44,297   | 1,896    | 358    | 40,618   | 7,589    |
| % of Total            | 71.49    | 9.20     | 7.12     | 5.70     | 0.24     | 0.05   | 5.23     | 0.98     |
| Total 18+             | 466,920  | 52,716   | 37,411   | 34,137   | 1,509    | 246    | 25,696   | 5,511    |
| % of 18+              | 74.81    | 8.45     | 5.99     | 5.47     | 0.24     | 0.04   | 4.12     | 0.88     |
| Department of Justice |          |          |          |          |          |        |          |          |
|                       | NH White | NH Black | Hispanic | NH Asian | NH AmInd | NH Hwn | NH Multi | NH Other |
| Total                 | 555,447  | 81,892   | 55,304   | 50,145   | 10,505   | 545    | 7,194    | 15,939   |
| % of Total            | 71.49    | 10.54    | 7.12     | 6.45     | 1.35     | 0.07   | 0.93     | 2.05     |
| Total 18+             | 466,920  | 57,412   | 37,411   | 37,266   | 8,191    | 363    | 4,977    | 11,606   |
| % of 18+              | 74.81    | 9.20     | 5.99     | 5.97     | 1.31     | 0.06   | 0.80     | 1.86     |