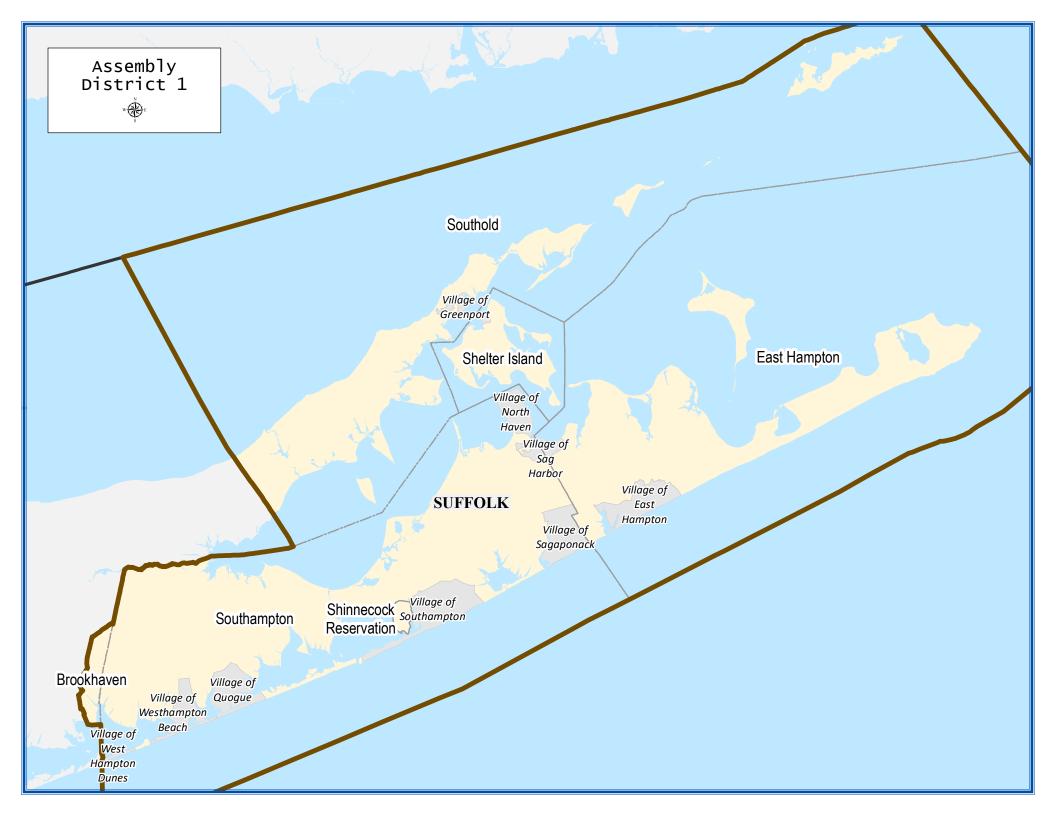

## Assembly District 1

| Total population :     | $128,\!557$ |
|------------------------|-------------|
| Deviation :            | -6,069      |
| Deviation Percentage : | -4.51       |

|                       | NH White | NH Black | Hispanic | NH Asian | NH AmInd | NH Hwn | NH Multi | NH Other |
|-----------------------|----------|----------|----------|----------|----------|--------|----------|----------|
| Total                 | 88,967   | 3,679    | 29,010   | 1,992    | 937      | 29     | 3,205    | 738      |
| % of Total            | 69.20    | 2.86     | 22.57    | 1.55     | 0.73     | 0.02   | 2.49     | 0.57     |
| Total 18+             | 76,264   | 3,185    | 20,511   | 1,645    | 726      | 23     | 2,084    | 489      |
| % of 18+              | 72.68    | 3.04     | 19.55    | 1.57     | 0.69     | 0.02   | 1.99     | 0.47     |
| Department of Justice |          |          |          |          |          |        |          |          |
|                       | NH White | NH Black | Hispanic | NH Asian | NH AmInd | NH Hwn | NH Multi | NH Other |
| Total                 | 88,967   | 4,267    | 29,010   | 2,705    | 1,328    | 59     | 445      | 1,776    |
| % of Total            | 69.20    | 3.32     | 22.57    | 2.10     | 1.03     | 0.05   | 0.35     | 1.38     |
| Total 18+             | 76,264   | 3,505    | 20,511   | 2,025    | 1,027    | 41     | 283      | 1,271    |
| % of 18+              | 72.68    | 3.34     | 19.55    | 1.93     | 0.98     | 0.04   | 0.27     | 1.21     |