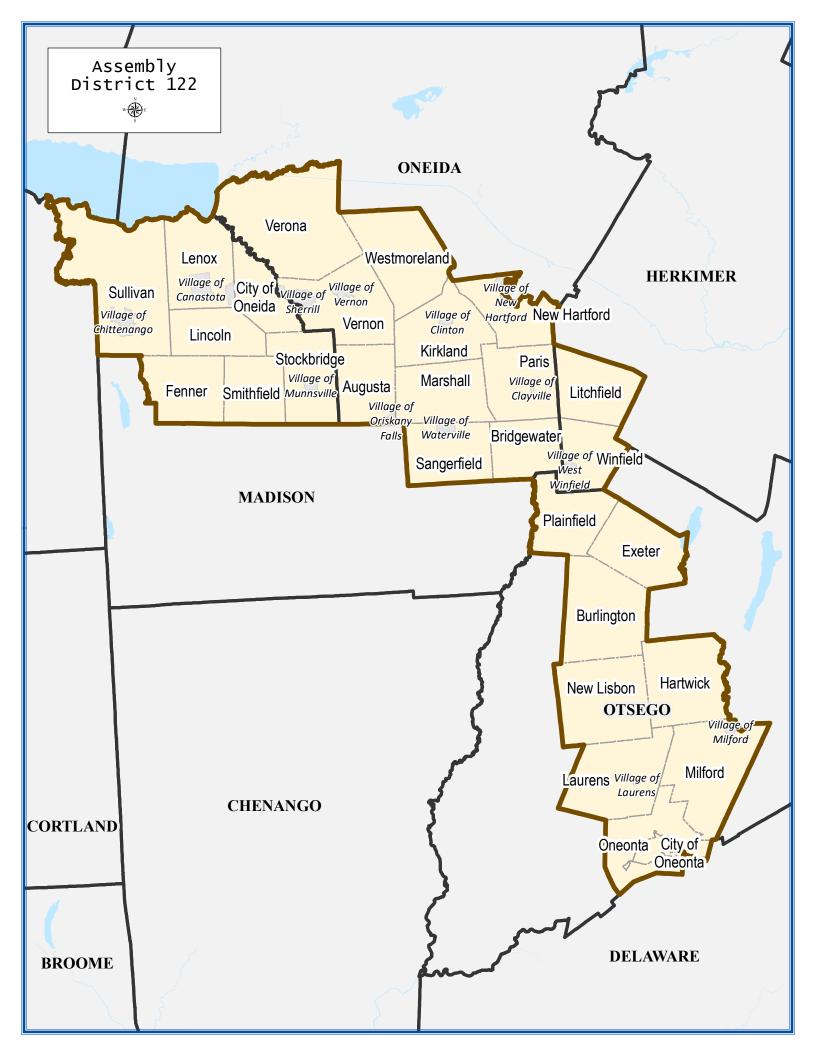

## Assembly District 122

Total population: 137,430

Deviation: 2,804

Deviation Percentage: 2.08

|                       | NH White | NH Black | Hispanic | NH Asian | NH AmInd | NH Hwn | NH Multi | NH Other |
|-----------------------|----------|----------|----------|----------|----------|--------|----------|----------|
| Total                 | 122,613  | 2,008    | 4,231    | 2,150    | 605      | 36     | 5,384    | 403      |
| % of Total            | 89.22    | 1.46     | 3.08     | 1.56     | 0.44     | 0.03   | 3.92     | 0.29     |
| Total 18+             | 100,756  | 1,637    | 2,982    | 1,758    | 483      | 24     | 3,446    | 292      |
| % of 18+              | 90.46    | 1.47     | 2.68     | 1.58     | 0.43     | 0.02   | 3.09     | 0.26     |
| Department of Justice |          |          |          |          |          |        |          |          |
|                       | NH White | NH Black | Hispanic | NH Asian | NH AmInd | NH Hwn | NH Multi | NH Other |
| Total                 | 122,613  | 2,967    | 4,231    | 2,805    | 2,292    | 56     | 303      | 2,163    |
| % of Total            | 89.22    | 2.16     | 3.08     | 2.04     | 1.67     | 0.04   | 0.22     | 1.57     |
| Total 18+             | 100,756  | 2,031    | 2,982    | 2,149    | 1,715    | 42     | 201      | 1,502    |
| % of 18+              | 90.46    | 1.82     | 2.68     | 1.93     | 1.54     | 0.04   | 0.18     | 1.35     |