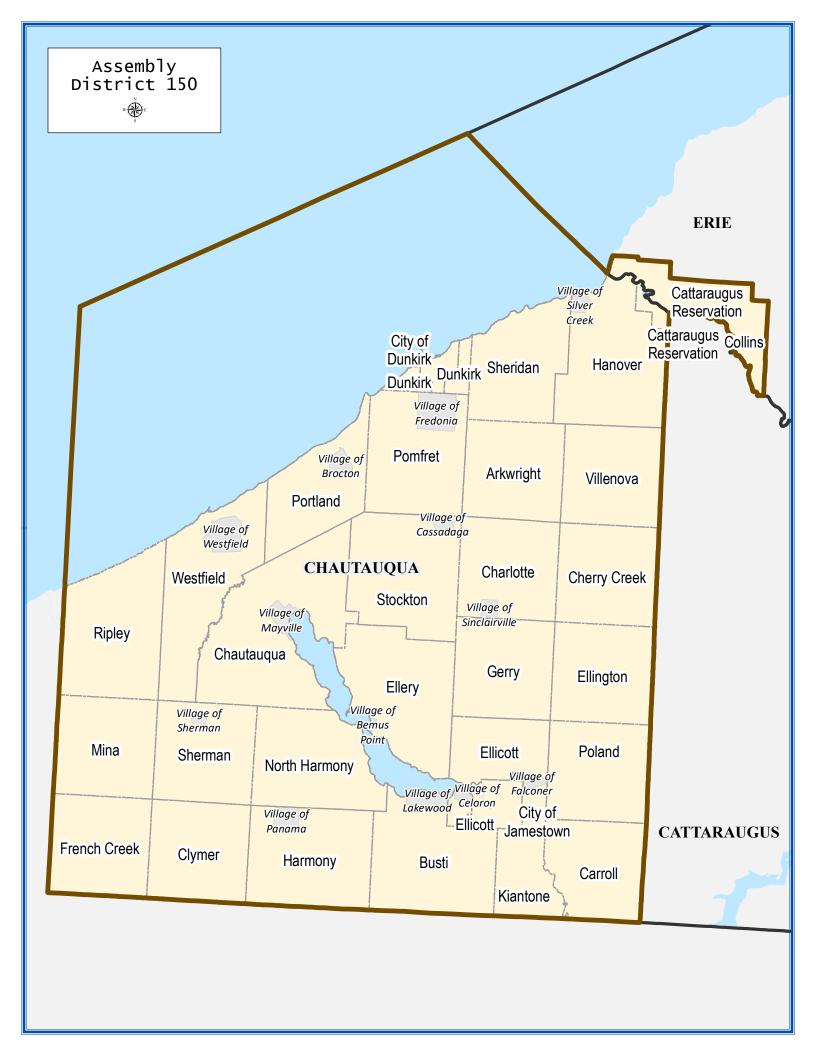

## Assembly District 150

| Total population :     | 129,360 |
|------------------------|---------|
| Deviation :            | -5,266  |
| Deviation Percentage : | -3.91   |

|                       | NH White | NH Black | Hispanic | NH Asian | NH AmInd | NH Hwn | NH Multi | NH Other |
|-----------------------|----------|----------|----------|----------|----------|--------|----------|----------|
| Total                 | 106,458  | 2,728    | 11,746   | 788      | 1,891    | 50     | 5,346    | 353      |
| % of Total            | 82.30    | 2.11     | 9.08     | 0.61     | 1.46     | 0.04   | 4.13     | 0.27     |
| Total 18+             | 87,120   | 2,157    | 7,483    | 675      | 1,386    | 36     | 3,291    | 223      |
| % of 18+              | 85.10    | 2.11     | 7.31     | 0.66     | 1.35     | 0.04   | 3.21     | 0.22     |
| Department of Justice |          |          |          |          |          |        |          |          |
|                       | NH White | NH Black | Hispanic | NH Asian | NH AmInd | NH Hwn | NH Multi | NH Other |
| Total                 | 106,458  | 4,088    | 11,746   | 1,125    | 3,763    | 66     | 340      | 1,774    |
| % of Total            | 82.30    | 3.16     | 9.08     | 0.87     | 2.91     | 0.05   | 0.26     | 1.37     |
| Total 18+             | 87,120   | 2,677    | 7,483    | 862      | 2,702    | 37     | 193      | 1,297    |
| % of 18+              | 85.10    | 2.61     | 7.31     | 0.84     | 2.64     | 0.04   | 0.19     | 1.27     |