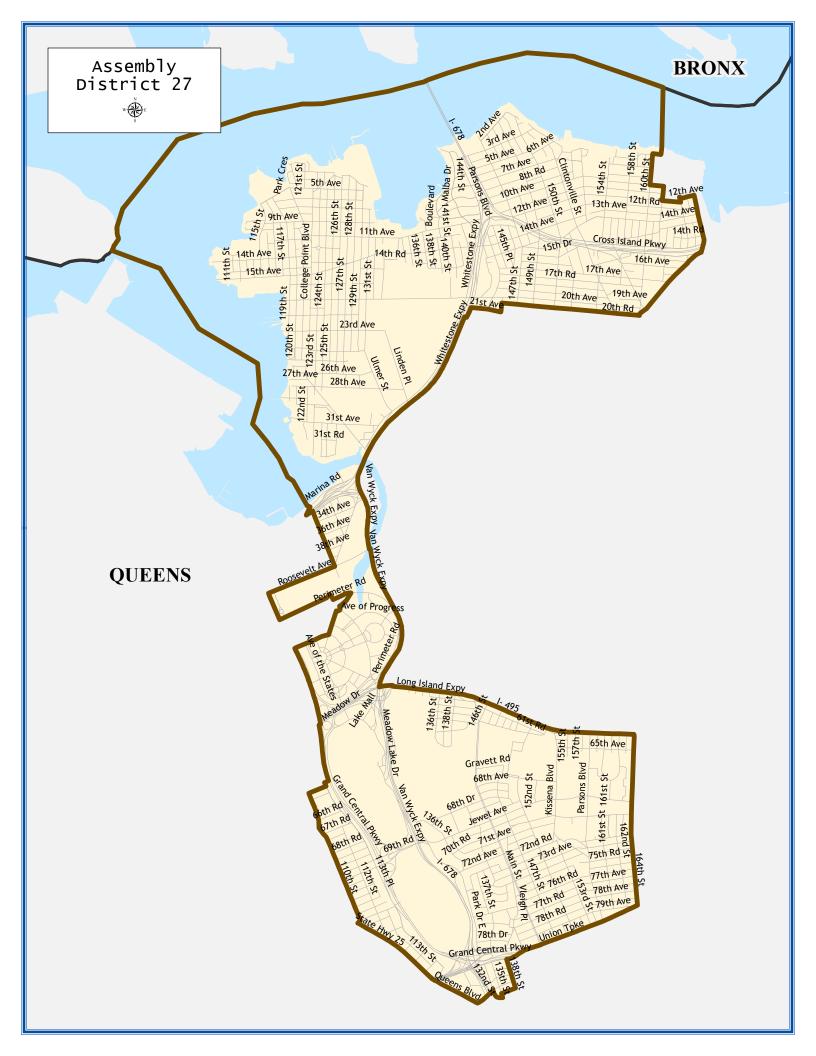

## Assembly District 27

| Total population :     | 129,920 |
|------------------------|---------|
| Deviation :            | -4,706  |
| Deviation Percentage : | -3.50   |

|                       | NH White | NH Black | Hispanic | NH Asian | NH AmInd | NH Hwn | NH Multi | NH Other |  |
|-----------------------|----------|----------|----------|----------|----------|--------|----------|----------|--|
| Total                 | 46,093   | 8,056    | 31,181   | 40,120   | 143      | 25     | 3,080    | 1,222    |  |
| % of Total            | 35.48    | 6.20     | 24.00    | 30.88    | 0.11     | 0.02   | 2.37     | 0.94     |  |
| Total 18+             | 37,080   | 6,392    | 23,819   | 32,421   | 104      | 17     | 2,142    | 815      |  |
| % of 18+              | 36.07    | 6.22     | 23.17    | 31.54    | 0.10     | 0.02   | 2.08     | 0.79     |  |
| Department of Justice |          |          |          |          |          |        |          |          |  |
|                       | NH White | NH Black | Hispanic | NH Asian | NH AmInd | NH Hwn | NH Multi | NH Other |  |
| Total                 | 46,093   | 8,500    | 31,181   | 41,312   | 220      | 31     | 880      | 1,703    |  |
| % of Total            | 35.48    | 6.54     | 24.00    | 31.80    | 0.17     | 0.02   | 0.68     | 1.31     |  |
| Total 18+             | 37,080   | 6,685    | 23,819   | 33,177   | 173      | 22     | 678      | 1,156    |  |
| % of 18+              | 36.07    | 6.50     | 23.17    | 32.28    | 0.17     | 0.02   | 0.66     | 1.12     |  |