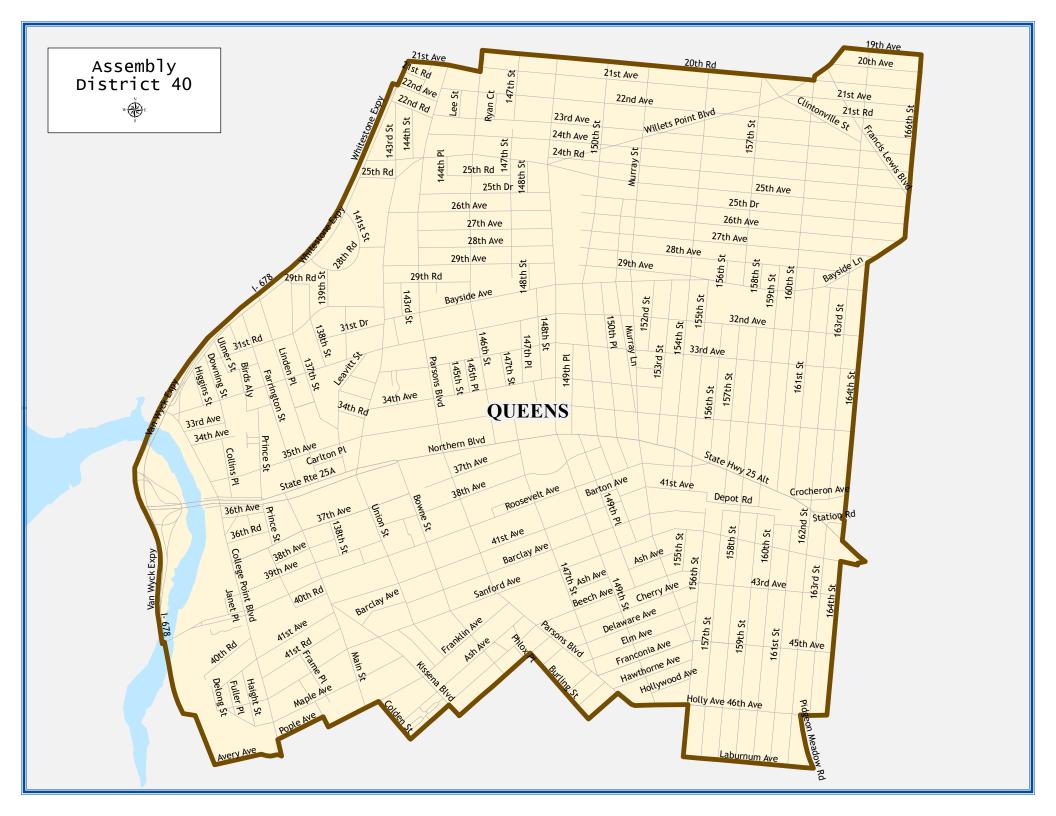

## Assembly District 40

Total population: 129,341

Deviation: -5,285

Deviation Percentage: -3.93

|                       | NH White | NH Black | Hispanic | NH Asian | NH AmInd | NH Hwn | NH Multi | NH Other |
|-----------------------|----------|----------|----------|----------|----------|--------|----------|----------|
| Total                 | 15,668   | 2,968    | 20,476   | 88,133   | 73       | 14     | 1,422    | 587      |
| % of Total            | 12.11    | 2.29     | 15.83    | 68.14    | 0.06     | 0.01   | 1.10     | 0.45     |
| Total 18+             | 13,881   | 2,578    | 16,147   | 74,946   | 51       | 11     | 977      | 434      |
| % of 18+              | 12.73    | 2.36     | 14.81    | 68.74    | 0.05     | 0.01   | 0.90     | 0.40     |
| Department of Justice |          |          |          |          |          |        |          |          |
|                       | NH White | NH Black | Hispanic | NH Asian | NH AmInd | NH Hwn | NH Multi | NH Other |
| Total                 | 15,668   | 3,099    | 20,476   | 88,692   | 117      | 20     | 551      | 718      |
| % of Total            | 12.11    | 2.40     | 15.83    | 68.57    | 0.09     | 0.02   | 0.43     | 0.56     |
| Total 18+             | 13,881   | 2,674    | 16,147   | 75,295   | 92       | 15     | 397      | 524      |
| % of 18+              | 12.73    | 2.45     | 14.81    | 69.06    | 0.08     | 0.01   | 0.36     | 0.48     |