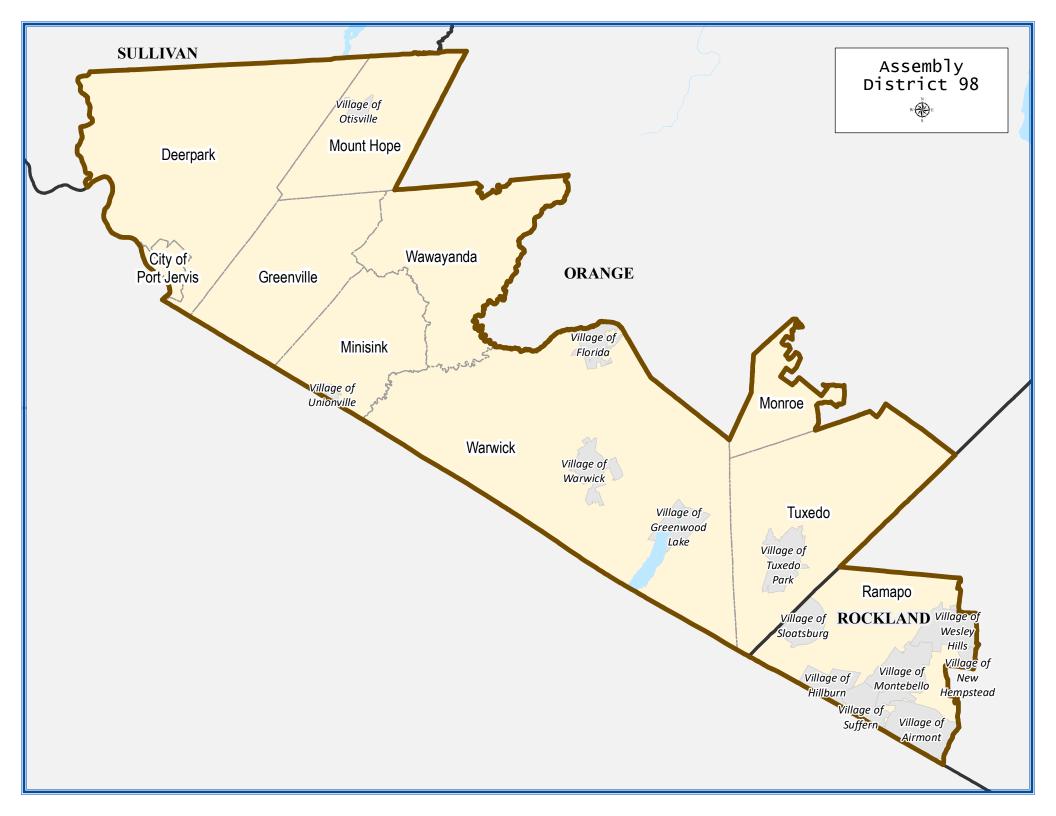

## Assembly District 98

Total population: 132,837

Deviation: -1,789

Deviation Percentage: -1.33

|                       | NH White | NH Black | Hispanic | NH Asian | NH AmInd | NH Hwn | NH Multi | NH Other |
|-----------------------|----------|----------|----------|----------|----------|--------|----------|----------|
| Total                 | 99,176   | 6,023    | 17,761   | 4,064    | 252      | 12     | 4,258    | 1,291    |
| % of Total            | 74.66    | 4.53     | 13.37    | 3.06     | 0.19     | 0.01   | 3.21     | 0.97     |
| Total 18+             | 75,426   | 4,671    | 12,154   | 3,234    | 208      | 11     | 2,646    | 770      |
| % of 18+              | 76.10    | 4.71     | 12.26    | 3.26     | 0.21     | 0.01   | 2.67     | 0.78     |
| Department of Justice |          |          |          |          |          |        |          |          |
|                       | NH White | NH Black | Hispanic | NH Asian | NH AmInd | NH Hwn | NH Multi | NH Other |
| Total                 | 99,176   | 6,887    | 17,761   | 4,759    | 1,059    | 22     | 703      | 2,470    |
| % of Total            | 74.66    | 5.18     | 13.37    | 3.58     | 0.80     | 0.02   | 0.53     | 1.86     |
| Total 18+             | 75,426   | 5,056    | 12,154   | 3,589    | 829      | 19     | 459      | 1,588    |
|                       |          |          |          |          |          |        |          |          |